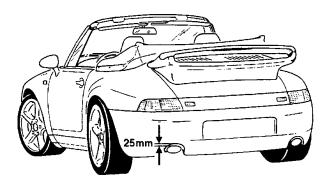

Parts Information: 000 044 200 01 Exhaust pipe sound and optics package

consisting of:

000 044 200 02 Left side tail pipe 000 044 200 03 Right side tail pipe

Installation: When fitting the exhaust pipes to the vehicle, be certain the distance

between the rear bumper cover and the corresponding tail pipe is

approximately 25mm.

With the package installed, the Porsche logo and the inscription EPD5100 must be readable from below.

Labor Information: 40 TU Remove and install one tail pipe 26 34 19 00